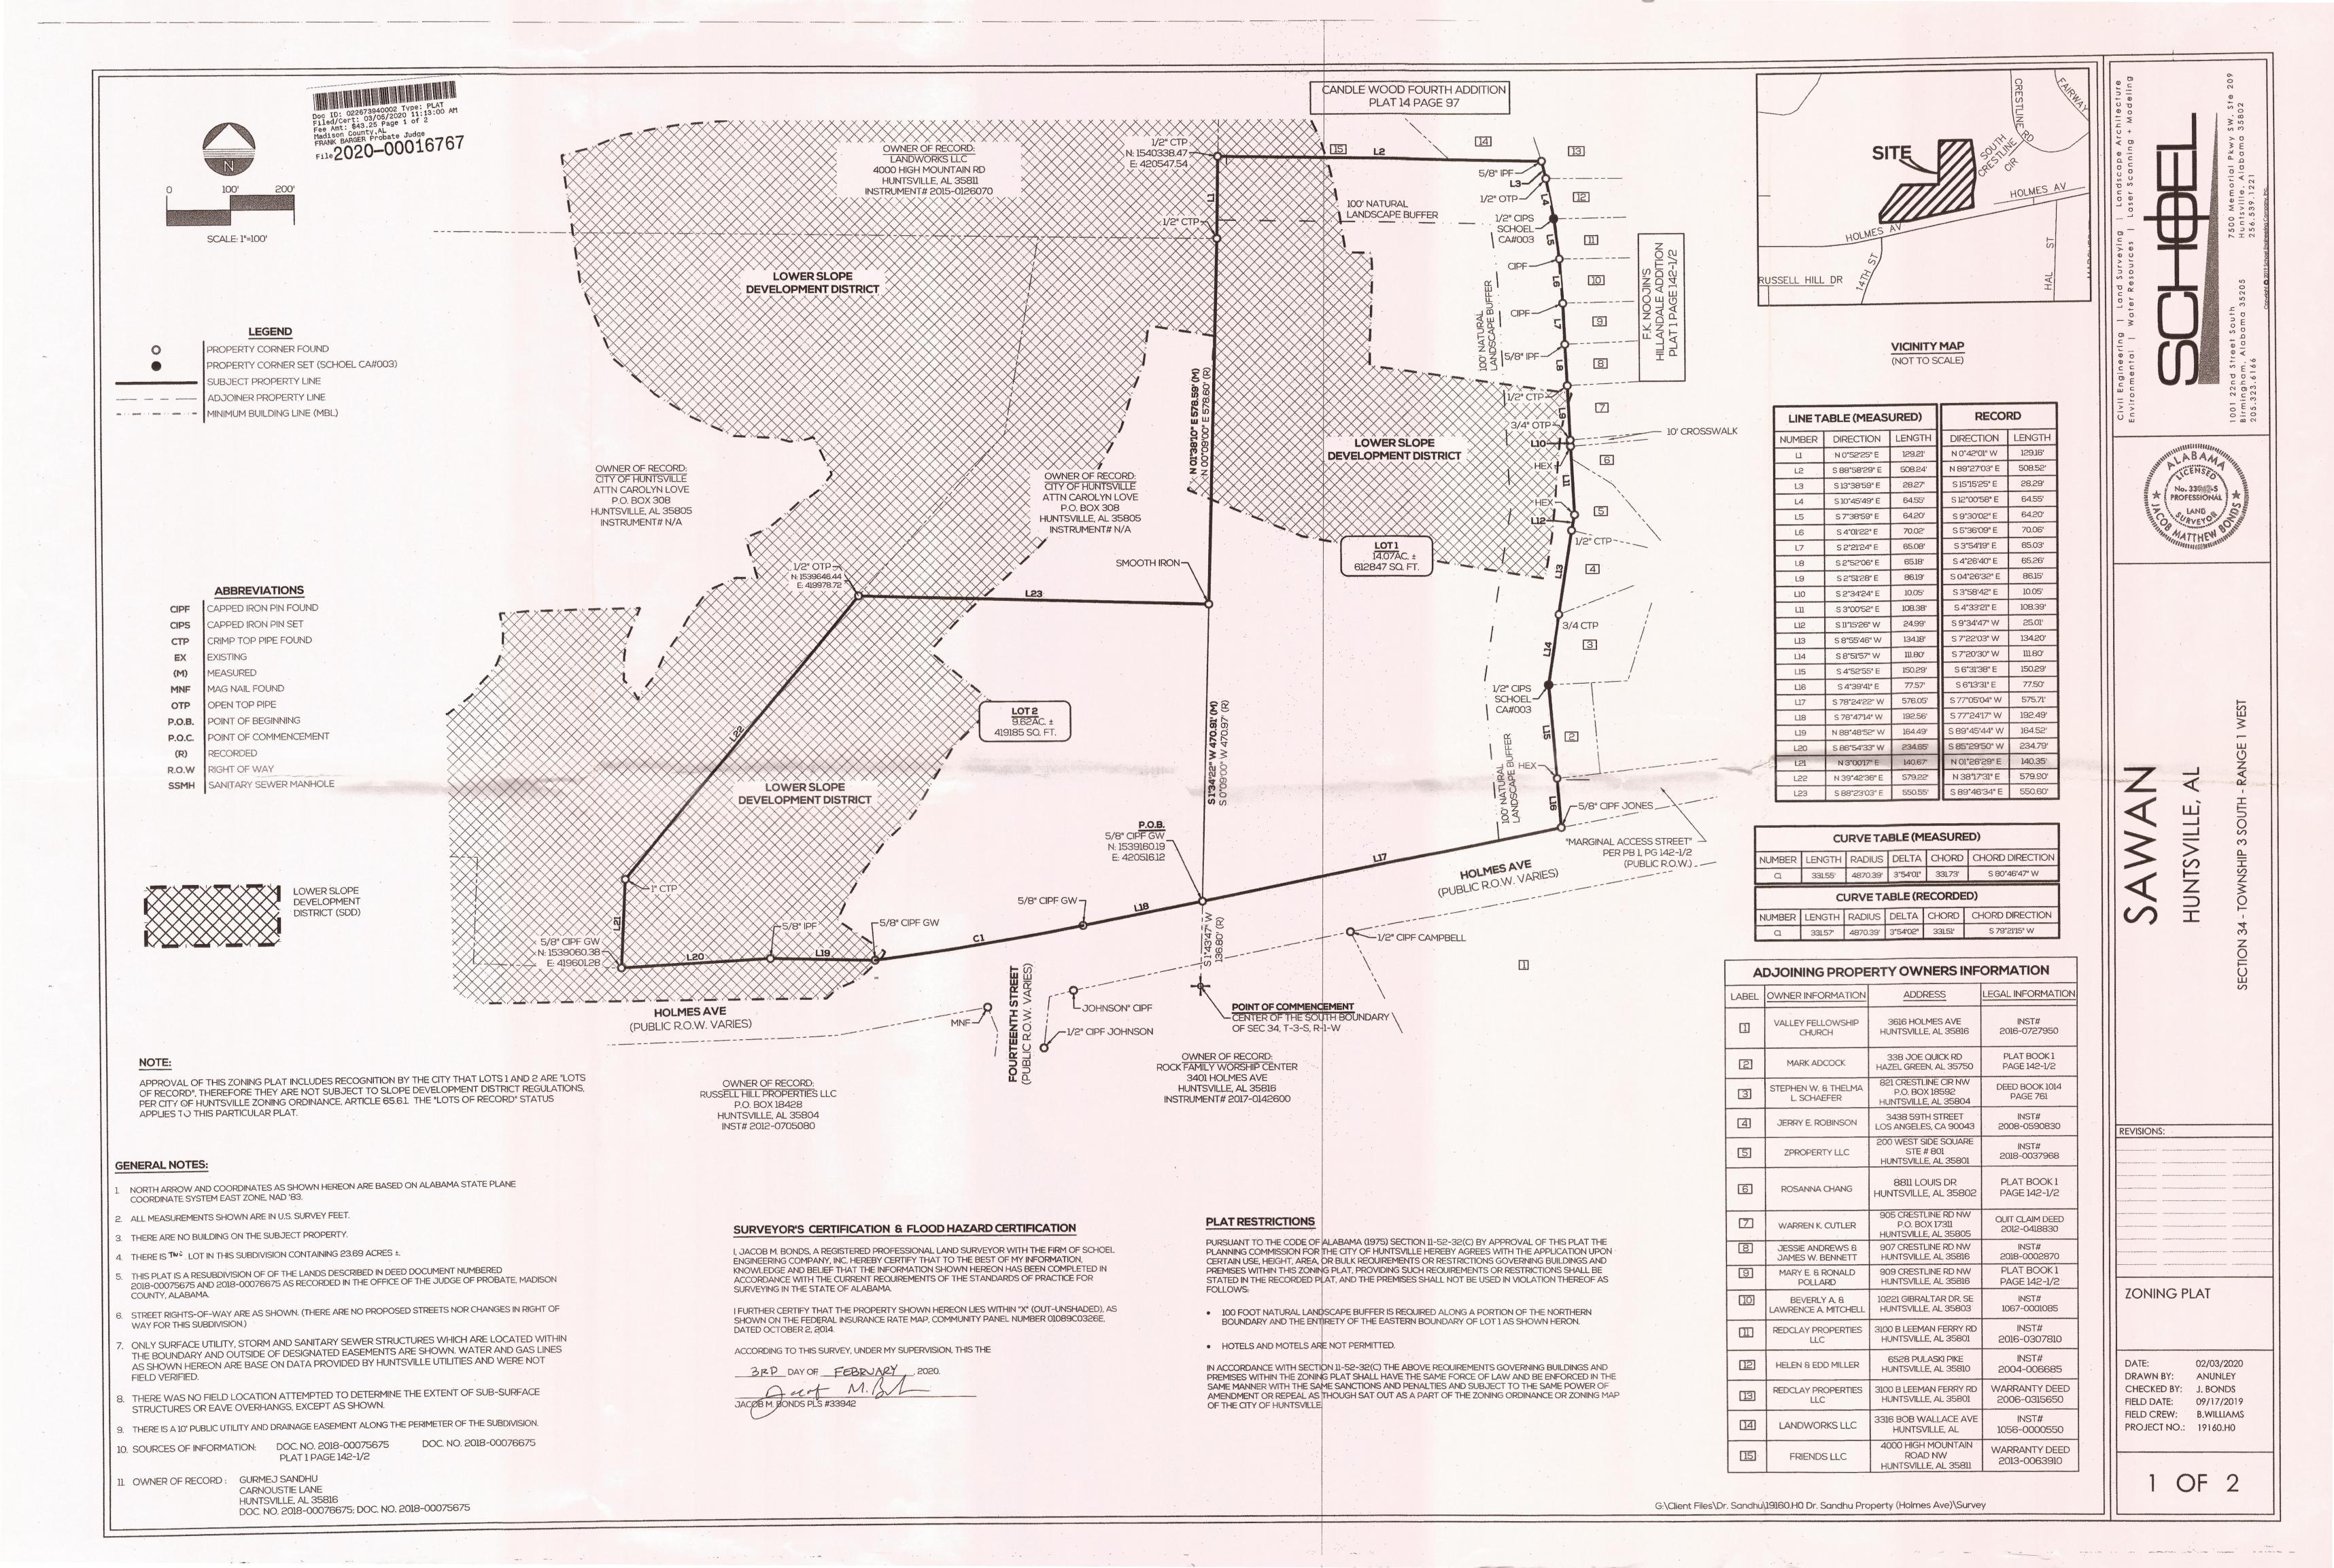

**WHEREAS**, on or about February 25, 2020, the Planning Commission of the City of Huntsville, Alabama, ("Planning Commission"), approved the following plat:

Boundary/Minor Plat of "Sawan", as recorded as Plat 2020-00016767 of the Probate Records of Madison County, Alabama.

#### PETITION TO REMOVE PLAT RESTRICTION

Come now the undersigned, as the owners of the lands described below, and petition the Planning Commission for the City of Huntsville, Alabama, as follows:

- 1. The following zoning plat (the "Plat") was previously approved by the Planning Commission of the City of Huntsville, Alabama, on February 25, 2020: Sawan, the lands described and as recorded in the Office of the Judge of Probate, Madison County, Alabama, in Document No. 2020-00016767.
- 2. Sawan Technologies, LLC, an Alabama limited liability company as to Lot 1 of the Subdivision hereby certify that they are, as of the date of execution of this Petition to Remove Plat Restriction (the "Petition"), the only and sole owners of the lands which are embraced by the Subdivision Plat. There is no mortgage or other encumbrance on the property.
- 3. The Zoning Plat shows an area marked 100 feet Natural Landscape Buffer located along the east boundary of Lot 1 (the "Restriction"). The Restriction was a requirement for the Zoning Plat approval by the City of Huntsville Planning Commission and served to provide a landscape buffer along the adjacent residential properties lying on the east side of the Sawan property.
- 4. We the undersigned hereby petition the Planning Commission of the City of Huntsville, Alabama, to remove a portion of the "buffer zone" next to the adjacent residential as indicated on the exhibit drawing provided (attached as "Exhibit A") for the construction of a caretaker/guard house of a similar scale on the adjacent residential lot.

STATE OF ALABAMA) COUNTY OF MADISON) I, JACOB M. BONDS, OF SCHOEL ENGINEERING COMPANY, DO HEREBY CERTIFY THAT I AM A REGISTERED LAND SURVEYOR AND LICENSED IN HUNTSVILLE, ALABAMA, AND THAT I HAVE SURVEYED THE LANDS EMBRACED IN THE WITHIN PLAT OR MAP DESIGNATED AS "SAWAN", ALL LYING WITHIN MADISON COUNTY, ALABAMA. IT IS FURTHER CERTIFIED THAT SAID PLAT OR MAP IS LYING WITHIN MADISON COUNTY, ALABAMA. IT IS FURTHER CERTIFIED THAT SAID PLAT OR MAP IS A TRUE MAP OR PLAT OF LANDS EMBRACED THEREIN, GIVING THE LENGTH AND BEARINGS OF THE A TRUE MAP OR PLAT OF LANDS EMBRACED THEREIN, GIVING THE LENGTH AND BEARINGS OF THE BOUNDARIES OF EACH BLOCK AND LOT AND BLOCK NUMBER; SHOWING THE DIVISION THEREOF INTO LOTS, STREETS, ALLEYS, EASEMENTS, AND PUBLIC GROUNDS; GIVING THE LENGTHS, WIDTH, AND BEARINGS OF EACH STREET; SHOWING THE RELATION OF SAID LANDS TO THE GOVERNMENT SURVEY; AND THAT MONUMENTS SHOWN HEREON SHALL BE INSTALLED AT ALL CORNERS AND CURVE POINTS PRIOR TO FINAL INSPECTION BY THE CITY ENGINEER OF HUNTSVILLE, ALABAMA. WE, THE UNDERSIGNED, GURMEJ SANDHU, OWNER, OF THE LANDS EMBRACED IN SAID PLAT, HEREBY JOIN IN THIS CERTIFICATE AS REQUIRED BY LAW FOR THE PURPOSE OF GIVING FULL FORCE AND EFFECT TO THE PLATTING OF SAID LANDS EMBRACED IN SAID PLAT AS CONTEMPLATED AND REQUIRED BY LAW. IN WITNESS THEREOF, SAID JACOB M. BONDS, SURVEYOR, AND GURMEJ SANDHU, OWNER, HAVE CAUSED THESE PRESENTS TO BE DULY EXECUTED AND HEREUNTO SET OUR HANDS AND AFFIX ON THE 12 TDAY OF FEBRUARY , 2020. SURVEYOR: NOTARY PUBLIC ACKNOWLEDGEMENT STATE OF ALABAMA COUNTY OF MADISON I, THE UNDERSIGNED, A NOTARY PUBLIC IN AND FOR THE ABOVE COUNTY AND STATE, HEREBY I, THE UNDERSIGNED, A NOTARY PUBLIC IN AND FOR THE ABOVE COUNTY AND STATE, HEREBY CERTIFY THAT **GURMEJ SANDHU**, WHOSE NAME IS SIGNED TO THE FOREGOING CERTIFICATE, AND WHO IS KNOWN TO ME, ACKNOWLEDGED BEFORE ME ON THIS DAY THAT, BEING INFORMED OF THE CONTENTS OF THE FOREGOING CERTIFICATE, HE EXECUTED THE SAME VOLUNTARILY ON THE DAY THE SAME BEARS DATE. GIVEN UNDER MY HAND NOTARY PUBLIC STATE OF ALABAMA