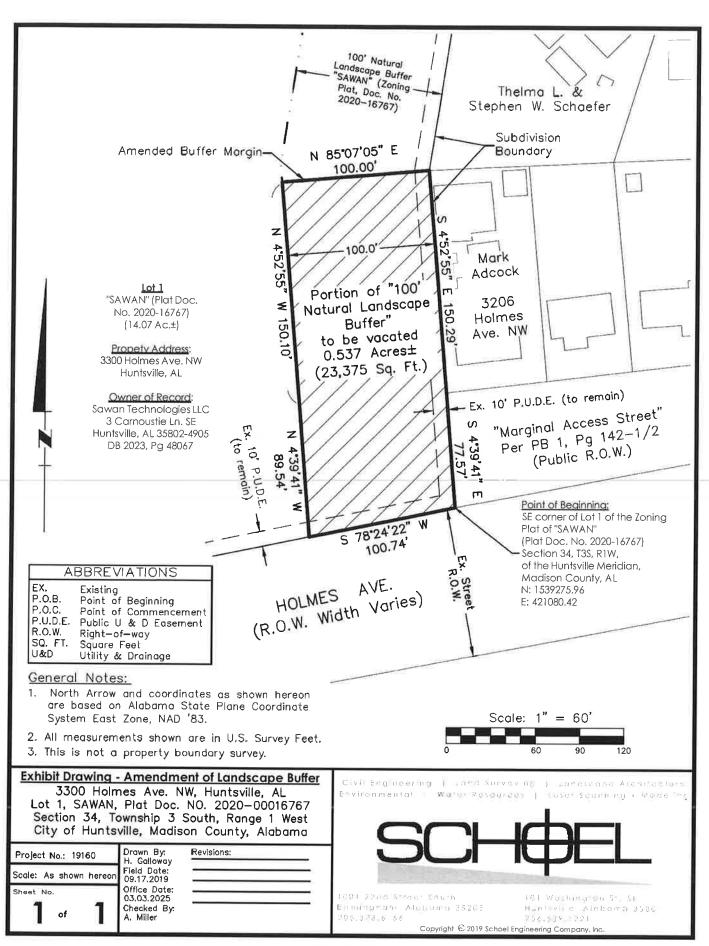

**Section 2.** That the amendment to the above Restrictions shall modify the boundary of the established 100 Foot Natural Landscape Buffer required along a portion of the Northern Boundary and the entirety of the eastern boundary of Lot 1. Particularly, the amendment shall hereby remove a portion of the established natural landscape buffer area along the eastern boundary described as follows:

A parcel of land situated in the Southeast Quarter of Section 34, Township 3 South, Range 1 West of the Huntsville Meridian, Madison County, Alabama {Bearings and distances are referenced to the Alabama State Plane Coordinate System, East Zone, NAD '83 (2011)} and being a portion of a 100-foot wide "Natural Landscape Buffer" lying within Lot 1 of the Zoning Plat of "Sawan", plat Document No. 2020-00016767 in the Office of the Judge of Probate, Madison County, Alabama, and being more particularly described as follows:

Beginning at the southeast corner of said Lot 1, said point being further described as lying on the north right-of-way of Holmes Avenue (right-of-way width varies) and having Alabama State Plane Coordinates of North: 1539275.96, East: 421080.42; thence run South 78 degrees 24 minutes 22 seconds West, 100.74 feet along the north right-of-way of said Holmes Avenue to a point; thence, leaving the north right-of-way of said Holmes Avenue, run North 04 degrees 39 minutes 41 seconds West, 89.54 feet to a point; thence run North 04 degrees 52 minutes 55 seconds West, 150.10 feet to a point; thence run North 85 degrees 07 minutes 05 seconds East, 100.00 feet to a point lying on the east boundary of said Lot 1; thence run South 04 degrees 52 minutes 55 seconds East, 150.29 feet along the east boundary of said Lot 1 to a point; thence, continuing along the east boundary of said Lot 1, run South 04 degrees 39 minutes 41 seconds East, 77.57 feet back to the Point of Beginning;

Said parcel contains 0.537 acres (23,375 square feet) more or less.

But reserving in favor of the City of Huntsville, the existing 10-foot wide Public Utility and Drainage Easements, established by the said Zoning Plat of Sawan, along the east and south sides of the above-described property.

## Exhibit A