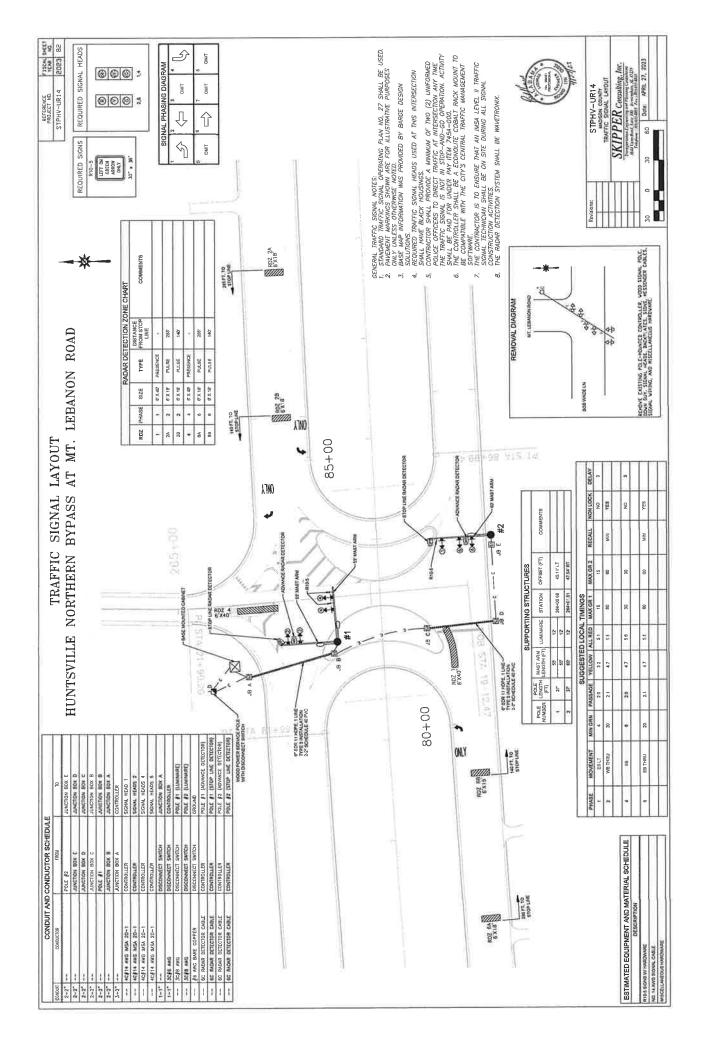

15. The type and number of signal & pedestrian heads per intersection or roadway lighting hardware are as follows: {Example: 5 – 3 sec, 12", red ball, yellow/green left arrow. OPTION: If plans are available to convey information below, just enter "SEE ATTACHED PLANS".} NOTE – If more space is needed, please use continuation sheets.

| SEE ATTACHED PLANS | - CRSA-PE10 (917)  | GI .          |             |
|--------------------|--------------------|---------------|-------------|
|                    |                    |               |             |
| <del></del>        |                    |               |             |
| ) <del></del>      |                    |               |             |
| TYP                | PE OF SIGNAL       | C             | ONTROLLER   |
| Traffic Control    | Pedestrian Control | Make:         | Model #:    |
| Flashing           | Lane Control       | Fixed Time    | Two Phase   |
| School Flasher     | Railroad Crossing  | Semi Actuated | Four Phase  |
| Other:             |                    | Full Actuated | Eight Phase |
|                    |                    | Other:        |             |
|                    |                    | SYSTEM        | YES NO      |

- 16. In the event the work to be accomplished is identified by (A), (B), and/or (C) and [1] in part or wholly constitutes an interconnected, coordinated, fixed time relationship, signal control operation between two or more intersections (herein referred to as a SYSTEM and hereinabove indicated by the SYSTEM check-box for YES marked in the controller box above), [2] is located within the limits of a SYSTEM, or [3] is within close proximity as to adjoin a SYSTEM, the STATE MAINTAINING AGENCY shall substantiate the work identified by (A), (B), and/or (C) to be SYSTEM compatible.
- 17. By entering into this agreement, the MAINTAINING AGENCY is not an agent of the State, its officers, employees, agents or assigns. The MAINTAINING AGENCY is an independent entity from the State and nothing in this agreement creates an agency relationship between the parties.
- 18. By signing this contract, the contracting parties affirm, for the duration of this agreement, that they will not violate federal immigration law or knowingly employ, hire for employment, or continue to employ an unauthorized alien within the State of Alabama. Furthermore, a contracting party found to be in violation of this provision shall be deemed in breach of this agreement and shall be responsible for all damages resulting there from.