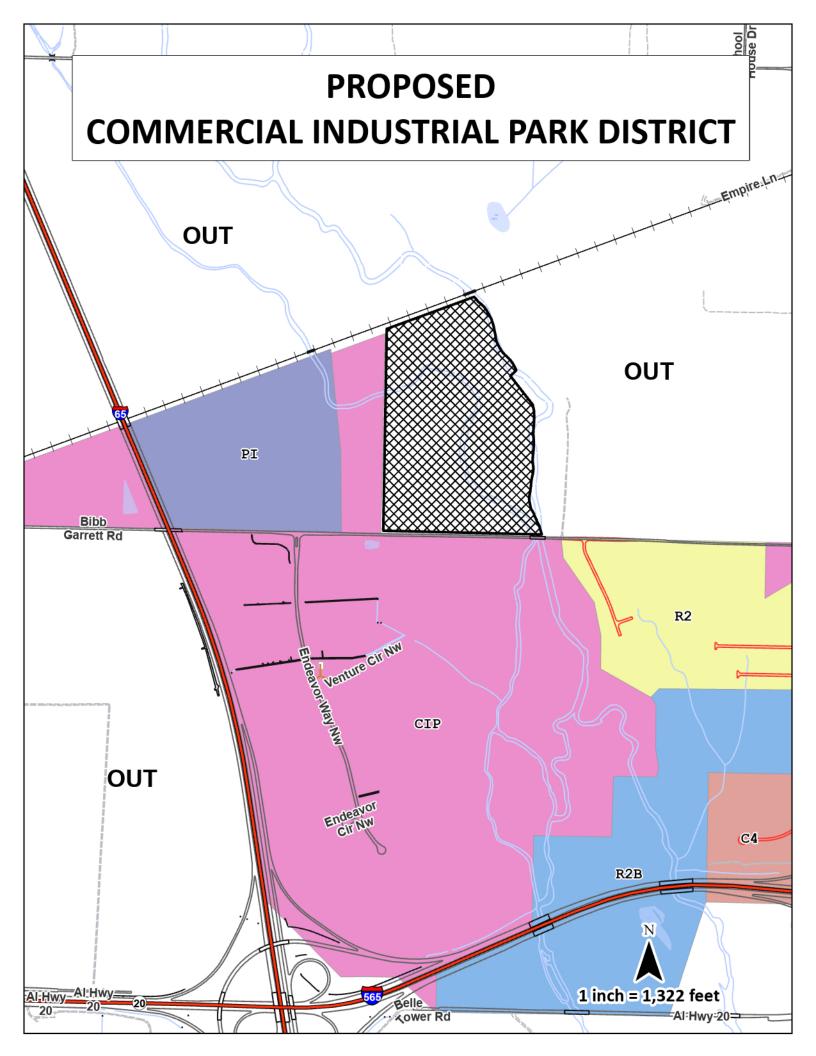

**Department:** Planning

Subject: Type of Action: Approval/Action

Public hearing on the zoning of 91.69 acres of land lying on the north side of Bibb Garrett Road and west of Mooresville Road to Commercial Industrial Park District; and the consideration of an Ordinance pertaining to the same. (Set on May 8, 2025, Regular Council Meeting)

1. That the following areas, land lying on the north side of Bibb Garrett Road and west of Mooresville Road, which areas are newly annexed areas of the City of Huntsville, Limestone County, Alabama, and which has not been zoned previously, shall be shown and classified on the Official Zoning Maps of the City of Huntsville, Alabama, as Commercial Industrial Park District, in the Zoning Ordinances of the City of Huntsville, Alabama, said property being particularly described as follows:

All that part of Section 31, Township 04 South, Range 03 West of the Huntsville Meridian, in the City of Huntsville, Limestone County, Alabama more particularly described as beginning at a point located at the Southwest Corner of said Section 31; said point is further described as the Point of Beginning; thence from the Point of Beginning, North 01 Degree 47 Minutes 20 Seconds East 2310.70 feet to a point; thence North 70 Degrees 34 Minutes 31 Seconds East 1073.18 feet to a point; thence South 42 Degrees 44 Minutes 18 Seconds East 35.84 feet to a point; thence South 37 Degrees 36 Minutes 27 Seconds East 10.66 feet to a point; thence South 39 Degrees 39 Minutes 06 Seconds East 10.66 feet to a point; thence South 41 Degrees 41 Minutes 39 Seconds East 10.66 feet to a point; thence South 43 Degrees 44 Minutes 19 Seconds East 10.67 feet to a point; thence South 45 Degrees 46 Minutes 53 Seconds East 10.66 feet to a point; thence South 53 Degrees 35 Minutes 18 Seconds East 11.16 feet to a point; thence South 51 Degrees 18 Minutes 28 Seconds East 11.16 feet to a point; thence South 49 Degrees 01 Minute 46 Seconds East 11.16 feet to a point; thence South 46 Degrees 44 Minutes 56 Seconds East 11.16 feet to a point; thence South 44 Degrees 28 Minutes 12 Seconds East 11.16 feet to a point; thence South 42 Degrees 11 Minutes 29 Seconds East 11.16 feet to a point; thence South 39 Degrees 54 Minutes 39 Seconds East 11.16 feet to a point; thence South 37 Degrees 37 Minutes 53 Seconds East 11.16 feet to a point; thence South 35 Degrees 21 Minutes 14 Seconds East 11.16 feet to a point; thence South 33 Degrees 04 Minutes 22 Seconds East 11.16 feet to a point; thence South 30 Degrees 47 Minutes 45 Seconds East 11.16 feet to a point; thence South 28 Degrees 56 Minutes 12 Seconds East 106.79 feet to a point; thence South 16 Degrees 49 Minutes 44 Seconds East 53.56 feet to a point; thence South 17 Degrees 45 Minutes 55 Seconds East 14.27 feet to a point; thence South 15 Degrees 42 Minutes 43 Seconds East 14.27 feet to a point; thence South 13 Degrees 39 Minutes 30 Seconds East 14.27 feet to a point; thence South 11 Degrees 36 Minutes 22 Seconds East 14.27 feet to a point; thence South 09 Degrees 33 Minutes 03 Seconds East 14.27 feet to a point; thence South 07 Degrees 29 Minutes 52 Seconds East 14.27 feet to a point; thence South 11 Degrees 59 Minutes 20 Seconds East 48.17 feet to a point; thence South 05 Degrees 09 Minutes 11 Seconds East 45.15 feet to a point; thence