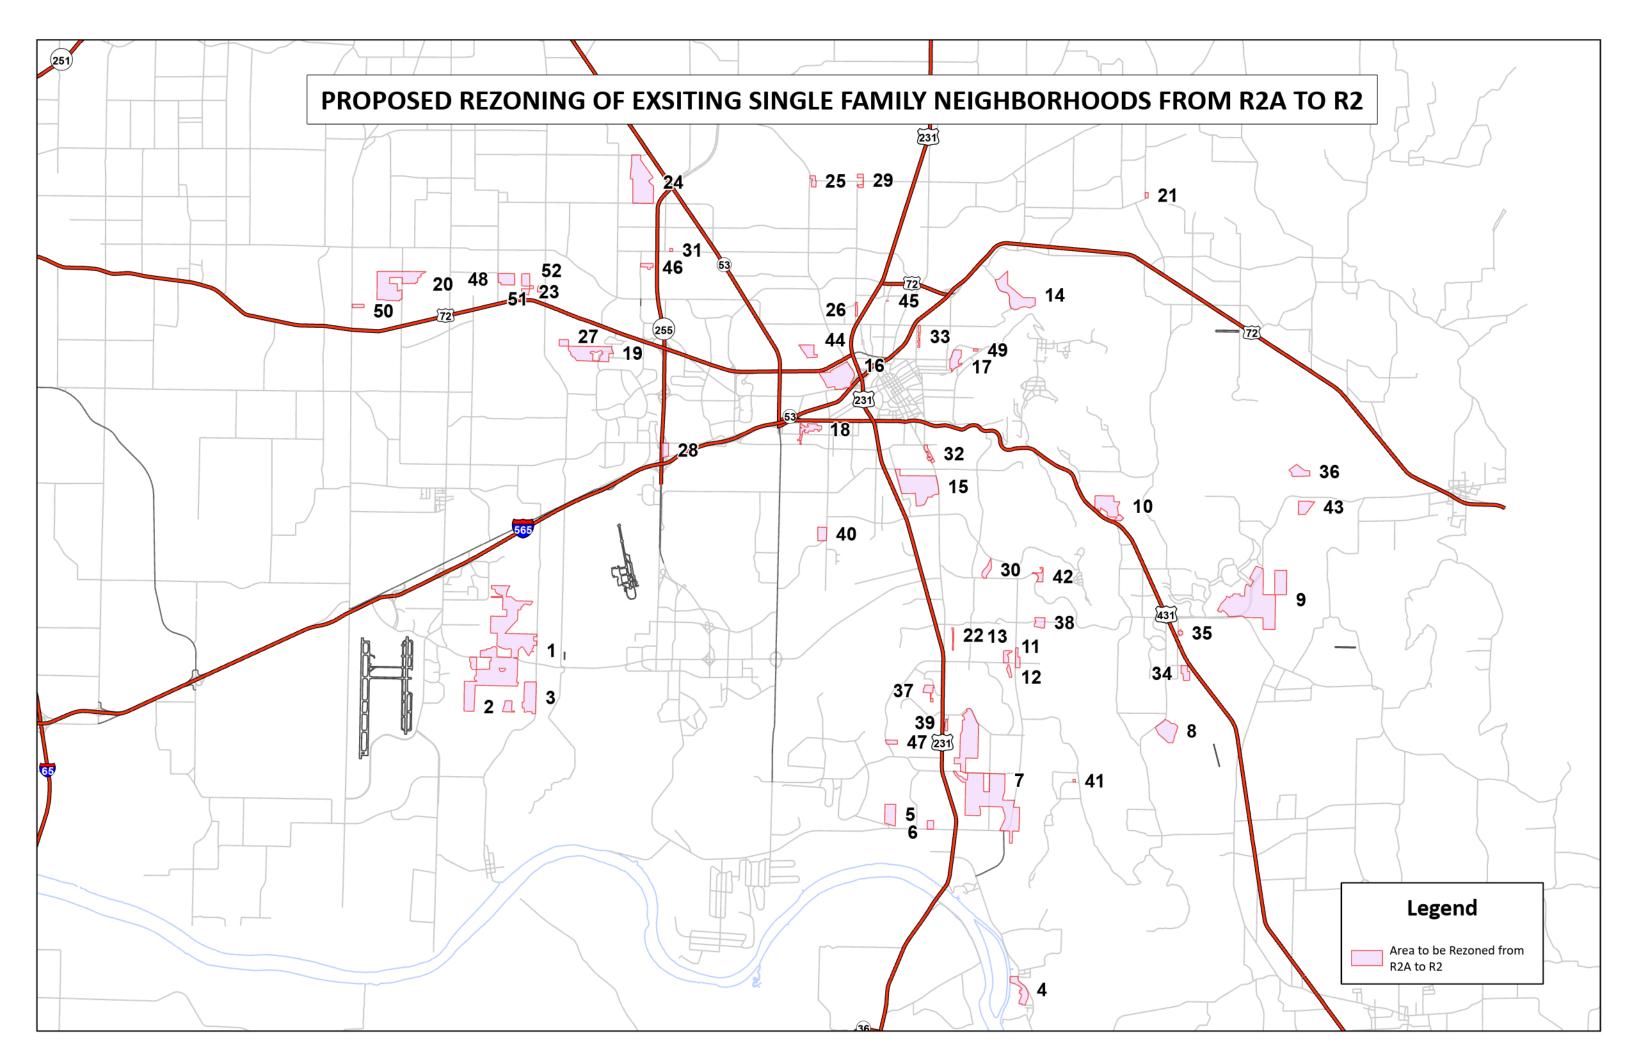

# Type of Action: Approval/Action

Resolution to set a public hearing on the rezoning of land lying on various existing single-family neighborhoods within the city limits from Residence 2-A District to Residence 2 District; and the introduction of an Ordinance pertaining to the same. (Set April 24, 2025 Regular Council Meeting)

# Location:

Address: various existing single-family neighborhoods within the city limits District: District 1 ⊠ District 2 ⊠ District 3 ⊠ District 4 ⊠ District 5 ⊠

Additional Comments: Recommended by Planning Commission

- (1) The rezoning of certain land lying land lying on various existing singlefamily neighborhoods within the city limits from Residence 2-A District to Residence 2 District.
- (2) The first publication of this resolution, this synopsis, and the ordinance hereinafter set out at length shall be in the Speakin' Out News on the  $26^{\text{th}}$  day of March, 2025, and the second publication shall be one week thereafter on the  $2^{\text{nd}}$  day of April, 2025, both of which publications shall be at least 15 days in advance of the date of the public hearing hereinafter referred to.

1. That the following areas, land lying on various existing single-family neighborhoods within the city limits, which areas are now shown and classified on the Official Zoning Maps of the City of Huntsville, Alabama, Residence 2-A District, shall be shown and classified on the Official Zoning Maps of the City of Huntsville, Alabama, as Residence 2 District, in the Zoning Ordinances of the City of Huntsville, Alabama, said property being particularly described as follows: