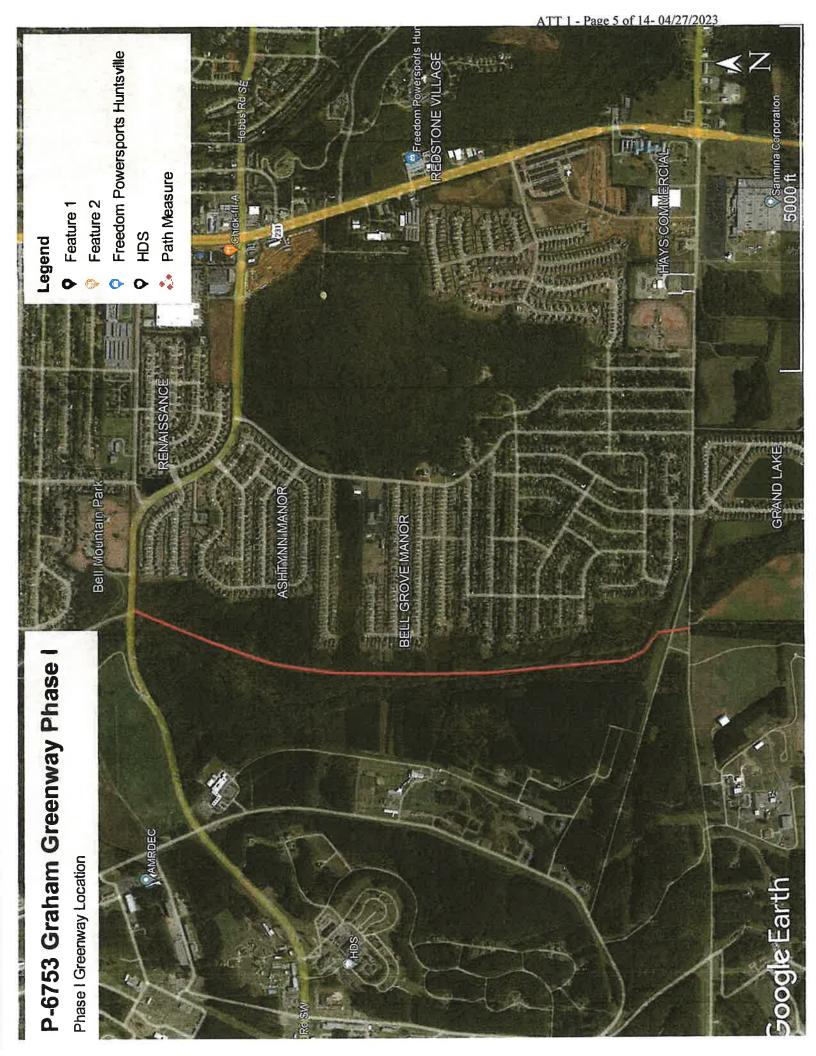

#### Cover Memo

| Meeting Type: City Council Regular Meeting Meeting Date: 4/27/2023                                                                                                                              | File ID: TMP-2814                                           |
|-------------------------------------------------------------------------------------------------------------------------------------------------------------------------------------------------|-------------------------------------------------------------|
| Department: Engineering                                                                                                                                                                         |                                                             |
| Subject: Type of Action:                                                                                                                                                                        | Approval/Action                                             |
| Resolution authorizing the Mayor to enter into an agreement between the City of H for Land Surveying and Engineering Design Services for Tennessee River Greenwa 23-WP04.                       | Suntsville and Garver, L.L.C., ay, Phase 3, Project No. 71- |
| Resolution No.                                                                                                                                                                                  |                                                             |
| Finance Information:                                                                                                                                                                            |                                                             |
| Account Number: 3080-71-00000-520900-00000000<br>City Cost Amount: \$102,972.00<br>Total Cost: \$102,972.00                                                                                     |                                                             |
| Special Circumstances:                                                                                                                                                                          |                                                             |
| Grant Funded: N/A Grant Title - CFDA or granting Agency: N/A Resolution #: N/A                                                                                                                  |                                                             |
| Location: (list below)                                                                                                                                                                          |                                                             |
| Address: N/A  District: District 1 □ District 2 □ District 3 □ District 4 □ District 5                                                                                                          |                                                             |
| Additional Comments: Engineering contract with Garver to design Tennessee River Greenway, Phase 3, be Cove Road to consist of approximately 1.5 miles of new greenway to connect Elgis Landing. | etween Hobbs Road to Green<br>es Walk Greenway to Ditto     |
|                                                                                                                                                                                                 |                                                             |

Dear Ms. Martin:

Garver, LLC (Garver) is pleased to provide this proposal for Professional Land Surveying, Civil Engineering and Construction Services to assist you with the above referenced project.

We understand this project will consist of approximately 1.5 miles of new Greenway from Hobbs Road to SW Green Cove Road. We propose to provide the necessary control, partial topographic surveys, property surveys, property acquisition surveys (2), civil design, and construction drawings for Phase 3 of the Tennessee River Greenway. Garver will provide all necessary land surveying and engineering services required to deliver land acquisition documents and construction plans sufficient for the City of Huntsville Engineering Department to construct the proposed system.

#### 2) Surveys.

- d. Establish Project Control referenced to the Alabama State Plane Coordinate System of the North American Datum of 1983 (NAD83) East Zone, with elevations referenced to the North American Vertical Datum of 1988 (NAVD88).
- e. Provide topographic surveys of elements critical to design along the proposed greenway routes, i.e.: connection points, storm drains, utility conflicts. Map Wetlands Delineated by OMI. Design will utilize COH Lidar Data to limit the extent of the topographic survey.
- f. Provide deeds, maps and records research of property owners within project area.
- g. Perform GPS and conventional traverse surveys as required to accurately locate property corners, in-place improvements, and utilities that may be directly impacted by the greenway along the proposed route.
- h. Garver will develop a surface model of the proposed greenway route utilizing the city's Lidar data as well as field survey data for use in civil design. We propose to utilize both conventional land surveying and advanced aerial photography to capture the needed data for the surface model. The limits of our proposed work are shown on plan view site map attached as Appendix "A".