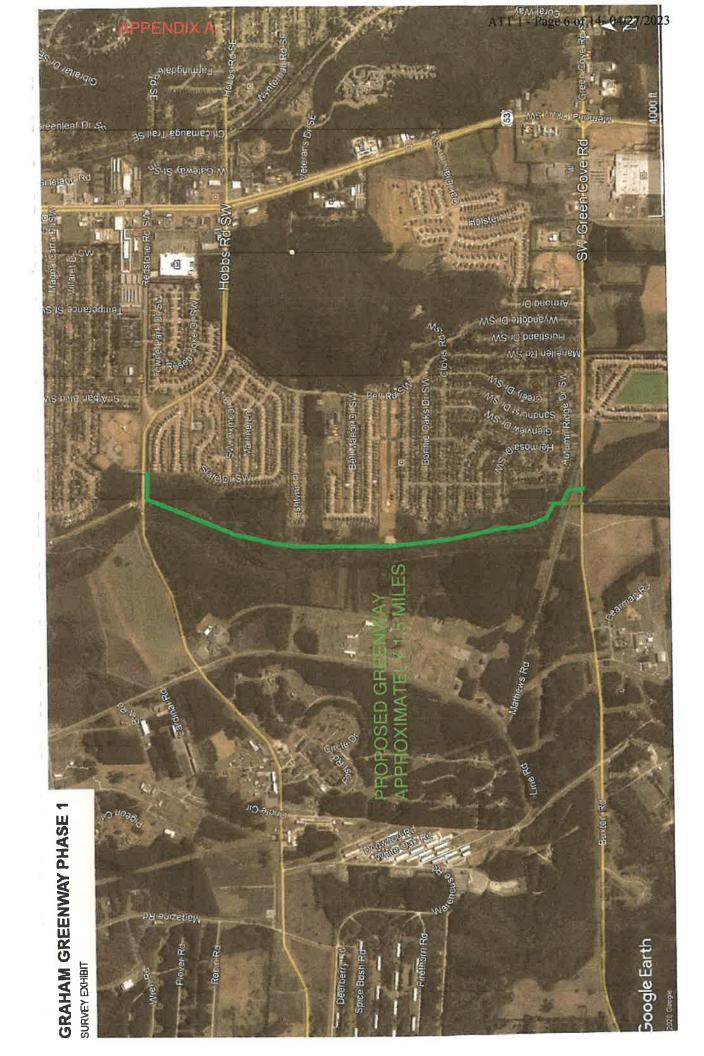

#### Cover Memo

| Meeting Type: City Council Regular Meeting Meeting Date: 4/27/2023                                                                                                                              | File ID: TMP-2814                                           |
|-------------------------------------------------------------------------------------------------------------------------------------------------------------------------------------------------|-------------------------------------------------------------|
| Department: Engineering                                                                                                                                                                         |                                                             |
| Subject: Type of Action:                                                                                                                                                                        | Approval/Action                                             |
| Resolution authorizing the Mayor to enter into an agreement between the City of H for Land Surveying and Engineering Design Services for Tennessee River Greenwa 23-WP04.                       | Suntsville and Garver, L.L.C., ay, Phase 3, Project No. 71- |
| Resolution No.                                                                                                                                                                                  |                                                             |
| Finance Information:                                                                                                                                                                            |                                                             |
| Account Number: 3080-71-00000-520900-00000000<br>City Cost Amount: \$102,972.00<br>Total Cost: \$102,972.00                                                                                     |                                                             |
| Special Circumstances:                                                                                                                                                                          |                                                             |
| Grant Funded: N/A Grant Title - CFDA or granting Agency: N/A Resolution #: N/A                                                                                                                  |                                                             |
| Location: (list below)                                                                                                                                                                          |                                                             |
| Address: N/A  District: District 1 □ District 2 □ District 3 □ District 4 □ District 5                                                                                                          |                                                             |
| Additional Comments: Engineering contract with Garver to design Tennessee River Greenway, Phase 3, be Cove Road to consist of approximately 1.5 miles of new greenway to connect Elgis Landing. | etween Hobbs Road to Green<br>es Walk Greenway to Ditto     |
|                                                                                                                                                                                                 |                                                             |

Dear Ms. Martin:

Garver, LLC (Garver) is pleased to provide this proposal for Professional Land Surveying, Civil Engineering and Construction Services to assist you with the above referenced project.

We understand this project will consist of approximately 1.5 miles of new Greenway from Hobbs Road to SW Green Cove Road. We propose to provide the necessary control, partial topographic surveys, property surveys, property acquisition surveys (2), civil design, and construction drawings for Phase 3 of the Tennessee River Greenway. Garver will provide all necessary land surveying and engineering services required to deliver land acquisition documents and construction plans sufficient for the City of Huntsville Engineering Department to construct the proposed system.

#### 2) Surveys.

- d. Establish Project Control referenced to the Alabama State Plane Coordinate System of the North American Datum of 1983 (NAD83) East Zone, with elevations referenced to the North American Vertical Datum of 1988 (NAVD88).
- e. Provide topographic surveys of elements critical to design along the proposed greenway routes, i.e.: connection points, storm drains, utility conflicts. Map Wetlands Delineated by OMI. Design will utilize COH Lidar Data to limit the extent of the topographic survey.
- f. Provide deeds, maps and records research of property owners within project area.
- g. Perform GPS and conventional traverse surveys as required to accurately locate property corners, in-place improvements, and utilities that may be directly impacted by the greenway along the proposed route.
- h. Garver will develop a surface model of the proposed greenway route utilizing the city's Lidar data as well as field survey data for use in civil design. We propose to utilize both conventional land surveying and advanced aerial photography to capture the needed data for the surface model. The limits of our proposed work are shown on plan view site map attached as Appendix "A".

For informational purposes, a breakdown of GARVER's estimated costs is included in Appendix C with approximate current hourly rates for each employee classification. A copy of the Project area map is attached as **Appendix A**.