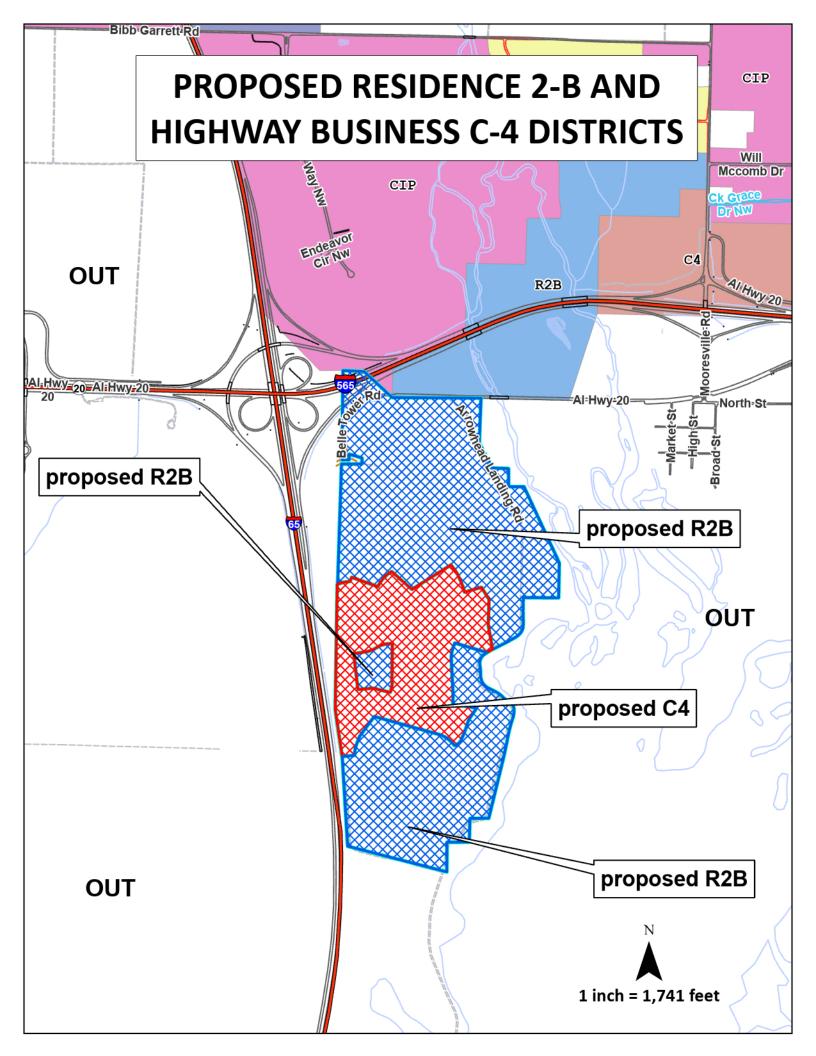

# Type of Action: Approval/Action

Resolution to set a public hearing on the zoning of 395.38 acres of land lying on the south side of AL Hwy 20 and east of I-65 to Residence 2-B District and Highway Business C-4 District; and the introduction of an Ordinance pertaining to the same. (Set April 24, 2025 Regular Council Meeting)

**WHEREAS**, the Planning Commission of the City of Huntsville, Alabama, has given consideration to an amendment to the Zoning Ordinance, a synopsis of said amendment being as follows:

- (1) The zoning of 395.38 acres of land lying on the south side of AL Hwy 20 and east of I-65 to Residence 2-B District and Highway Business C-4 District.
- (2) The first publication of this resolution, this synopsis, and the ordinance hereinafter set out at length shall be in the Speakin' Out News on the  $26^{\text{th}}$  day of March, 2025, and the second publication shall be one week thereafter on the  $2^{\text{nd}}$  day of April, 2025, both of which publications shall be at least 15 days in advance of the date of the public hearing hereinafter referred to.

1. That the following areas, land lying on the south side of AL Hwy 20 and east of I-65, which areas are newly annexed areas of the City of Huntsville, Madison County, Alabama, and which has not been zoned previously, shall be shown and classified on the Official Zoning Maps of the City of Huntsville, Alabama, as Residence 2-B District, in the Zoning Ordinances of the City of Huntsville, Alabama, said property being particularly described as follows:

2. That the following area, land lying on the south side of AL Hwy 20 and east of I-65, which area is a newly annexed area of the City of Huntsville, Madison County, Alabama, and which has not been zoned previously, shall be shown and classified on the Official Zoning Maps of the City of Huntsville, Alabama, as Highway Business C-4 District, in the Zoning Ordinances of the City of Huntsville, Alabama, said property being particularly described as follows: