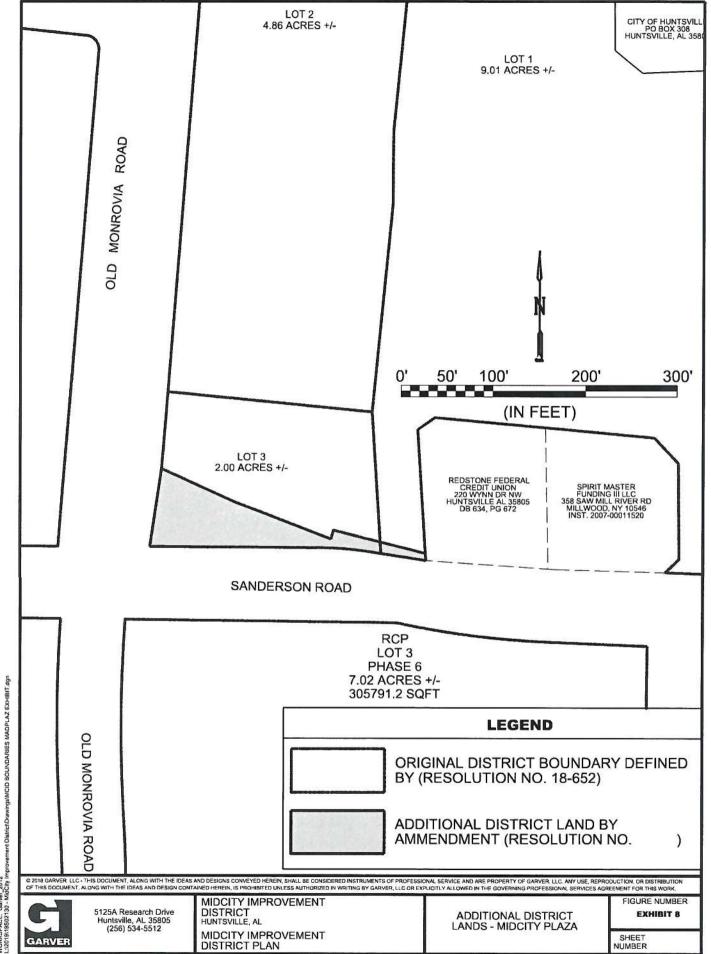

MidCity Plaza, LLC is the owner of that certain property described as "Madison Plaza Tract" on Exhibit A-2 and depicted on Exhibit B-2 attached to this Petition and hereby consents to the addition of such property to the District.

# **EXHIBIT A-2**

# TO THE PETITION TO AMEND THE ARTICLES OF INCORPORATION OF MIDCITY IMPROVEMENT DISTRICT

Legal Description of Additional Land to be included within the District

See Attached Legal Description

#### - LEGAL DESRIPTIONS FOR MADISON PLAZA TRACT TO BE ADDED TO DISTRICT BOUNDARY

STATE OF ALABAMA MADISON COUNTY

MADISON PLAZA ASSOCIATES, LLC DEED BOOK 2022, PAGES 52648-52652:

I. Loyd W. Carpenter, a Professional Land Surveyor in the State of Alabama hereby certify that the foregoing is a true and accurate description of a tract of land lying and being in Sections 31 and 32. Township 3 South, Range 1 West of the Huntsville Meridian and being more particularly described as follows.

Said tract being all of the property conveyed to Madison Plaza Associates, LLC, Deed Book 2022, Pages 52648 - 52652 as recorded in the Office of the Judge of Probate for Madison County, Alabama

Commencing at the center of the east boundary of Section 31, Township 3 South, Range 1 West of the Huntsville Meridian; thence North 8 Degrees 51 Minutes 24 Seconds East a distance of 76.58 feet to a #5 rebar with a cap Stamped "Garver LLC CA 445 (typical) set on the south right-of-way of Sanderson Street, said point being the Point of Beginning of herein described tract.

Thence along the right-of-way North 81 Degrees 10 Minutes 07 Seconds West a distance of 12.50 feet to a #5 rebar set at the point of curvature of a curve to the left, having a radius of 388.30 feet, the chord of which is North 85 Degrees 35 Minutes 47 Seconds West for a distance of 57.40 feet; thence along the arc of said curve 57.45 feet to a #5 rebar set; thence North 89 Degrees 41 Minutes 23 Seconds West a distance of 183.03 feet to a #5 rebar set on the east right-of-way of Old Monrovia Road; thence leaving said south right-of-way and along said right-of-way of Old Monrovia Road North 8 Degrees 22 Minutes 27 Seconds East a distance of 86.44 feet to a #5 rebar set; thence leaving said right-of-way South 65 Degrees 28 Minutes 02 Seconds East a distance of 87.68 feet to the point of curvature of a curve to the left, having a radius of 917.62 feet, the chord of which is South 69 Degrees 08 Minutes 05 Seconds East for a distance of 113.28 feet; thence along the arc of said curve 113.35 feet to a rebar found, thence North 16 Degrees 45 Minutes 47 Seconds East a distance of 10.00 feet to a #5 rebar set on a curve to the left, having a radius of 914.99 feet, the chord of which is South 75 Degrees 51 Minutes 31 Seconds East for a distance of 103.19 feet' thence along the arc of said curve 103.24 feet to a rebar found; thence South 3 Degrees 43 Minutes 21 Seconds East a distance of 8,09 feet to a #5 rebar set on the south right-of-way of Sanderson Street; thence along said right-of-way of North 81 Degrees 10 Minutes 07 Seconds West a distance of 49.66 feet to the Point of Beginning.

The above described tract contains 0.23 acres (10203.50 sq. ft.), more or less.

998/MCID BOUNDARIES MADPLAZ EXHIBIT.0gn Districtions

© 2018 GARVER, LLC - THIS DOCUMENT, ALONG WITH THE IDEAS AND DESIGNS CONVEYED HEREIN, SHALL BE CONSIDERED INSTRUMENTS OF PROFESSIONAL SERVICE AND ARE PROPERTY OF GARVER, LLC, ANY USE, REPRODUCTION, OR DISTRIBUTION OF THIS DOCUMENT, ALONG WITH THE IDEAS AND DESIGN CONTAINED HEREIN, IS PROHIBITED UNLESS AUTHORIZED IN WRITING BY GARVER, LLC OR EXPLICITLY ALLOWED IN THE GOVERNING PROFESSIONAL SERVICES AGREEMENT FOR THIS WORK.