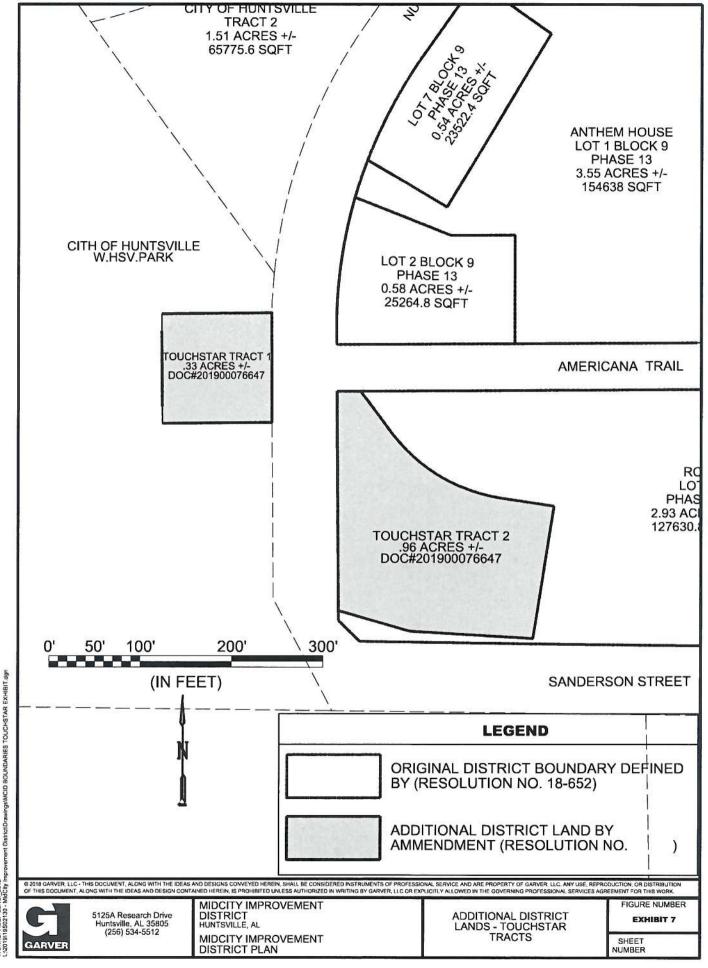

### **Consents of Owners:**

Mid-City Owner, LLC is the owner of that certain property described as "Touchstar Tracts" (Tract 1 and Tract 2) on Exhibit A-1 and depicted on Exhibit B-1 attached to this Petition and hereby consents to the addition of such property to the District.

## **EXHIBIT A-1**

# TO THE PETITION TO AMEND THE ARTICLES OF INCORPORATION OF MIDCITY IMPROVEMENT DISTRICT

Legal Description of Additional Land to be included within the District

See Attached Legal Description

I, Loyd W. Carpenter, a Professional Land Surveyor in the State of Alabama hereby certify that the foregoing is a true and accurate description of 2 tracts of land lying and being in Section 31, Township 3 South, Range 1 West of the Huntsville Meridian and being more particularly described as follows.

Said tracts being all of the property conveyed to Mid-City Owner, LLC in Instrument 2019 - 00076647 as recorded in the Office of the Judge of Probate for Madison County, Alabama.

Commencing at the center of Section 31, Township 3 South, Range 1 West of the Huntsville Meridian; thence South 89 Degrees 21 Minutes 36 Seconds East a distance of 274.03 feet to a #5 rebar with a cap Stamped "Garver LLC CA 445 (typical) set on the east right-of-way of Alabama Highway No. 255 (AKA Research Park Boulevard); thence along said right-of-way North 1 Degrees 39 Minutes 24 Seconds East a distance of 373.10 feet to a #4 rebar found; thence North 1 Degrees 39 Minutes 24 Seconds East a distance of 160.11 feet to a #4 rebar found; thence leaving said right-of-way South 87 Degrees 57 Minutes 58 Seconds East a distance of 23.33 feet to a #5 rebar set; thence North 1 Degrees 42 Minutes 10 Seconds East a distance of 419.00 feet to a #4 rebar found; thence South 87 Degrees 29 Minutes 51 Seconds East a distance of 419.00 feet to a #4 feed found on a curve to the left, having a radius of 188.50 feet, the chord of which is South 16 Degrees 57 Minutes 52 Seconds East for a distance of 125.06 feet; thence along the arc of said curve 127.47 feet to a X cut in concrete found at the point of tangency of said curve; thence South 36 Degrees 18 Minutes 24 Seconds East a distance of 442.83 feet to a #5 rebar set; thence South 36 Degrees 18 Minutes 24 Seconds East a distance of 116.38 feet to a #5 rebar set, said point being the Point of Beginning of the herein described tract, having established grid coordinates of (N) 1542209.47, (E) 405313.45 zone east of the Alabama State Plane Coordinate System of the North American Datum of 1983 (NAD83):

Thence South 36 Degrees 18 Minutes 24 Seconds East a distance of 96.64 feet to a #4 rebar found at the point of curvature of a curve to the left, having a radius of 188.50 feet, the chord of which is South 58 Degrees 52 Minutes 50 Seconds East for a distance of 144.74 feet; thence along the arc of said curve 148.55 feet to a #5 rebar set; thence South 81 Degrees 27 Minutes 28 Seconds East a distance of 55.80 feet to a X cut in concrete found; thence South 8 Degrees 50 Minutes 49 Seconds West a distance of 146.86 feet to a #4 rebar found; thence North 86 Degrees 30 Minutes 05 Seconds West a distance of 134.21 feet to a #5 rebar set; thence North 73 Degrees 49 Minutes 58 Seconds West a distance of 80.63 feet to a #5 rebar set; thence North 0 Degrees 28 Minutes 52 Seconds West a distance of 275.57 feet to the POINT OF BEGINNING.

The above-described tract contains 0.96 acres (41696.18 sq. ft.), more or less,

Commencing at the center of Section 31, Township 3 South, Range 1 West of the Huntsville Meridian; thence South 89 Degrees 21 Minutes 36 Seconds East a distance of 274.03 feet to a #5 rebar with a cap Stamped "Garver LLC CA 445 (typical) set on the east right-of-way of Alabama Highway No. 255 (AKA Research Park Boulevard); thence along said right-of-way North 1 Degrees 39 Minutes 24 Seconds East a distance of 373.10 feet to a #4 rebar found; thence North 1 Degrees 39 Minutes 24 Seconds East a distance of 160.11 feet to a #4 rebar found; thence leaving said right-of-way South 87 Degrees 57 Minutes 58 Seconds East a distance of 23.33 feet to a #5 rebar set; thence North 1 Degrees 42 Minutes 10 Seconds East a distance of 24.00 feet to a #5 rebar set; thence North 1 Degrees 42 Minutes 10 Seconds East a distance of 419.00 feet to a #4 rebar found; thence South 87 Degrees 29 Minutes 15 Seconds East a distance of 20.96 feet to a X cut in concrete found on a curve to the left, having a radius of 188.50 feet, the chord of which is South 16 Degrees 57 Minutes 52 Seconds East for a distance of 125.06 feet; thence along the arc of said curve 127.47 feet to a X cut in concrete found at the point of tangency of said curve; thence South 36 Degrees 18 Minutes 24 Seconds East a distance of 442.83 feet to a #5 rebar set on a curve to the left, having a radius of 584.00 feet, the chord of which is South 3 Degrees 32 Minutes 10 Seconds West for a distance of 43.90 feet; thence along the arc of said curve 43.91 feet to a #5 rebar set, said point being the Point of Beginning of the herein described tract, having established grid coordinates of (N) 1542259.43, (E) 405241.84 zone east of the Alabama State Plane Coordinate System of the North American Datum of 1983 (NAD83):

Thence continuing along said curve, a chord of South 0 Degrees 26 Minutes 53 Seconds West a distance of 18.98 feet an arc distance of 18.98 feet to a #5 rebar set at the Point of Tangency of #5 rebar set; thence South 0 Degrees 28 Minutes 52 Seconds East a distance of 101.02 feet to a #5 rebar set; thence South 89 Degrees 31 Minutes 08 Seconds West a distance of 120.00 feet to a #5 rebar set; thence North 0 Degrees 28 Minutes 52 Seconds West a distance of 120.00 feet to a #5 rebar set; thence North 0 Degrees 28 Minutes 52 Seconds West a distance of 120.00 feet to a #5 rebar set; thence North 89 Degrees 31 Minutes 08 Seconds East a distance of 120.31 feet to the POINT OF BEGINNING.

The above-described tract contains 0.33 acres (14401.95 sq. ft.), more or less.

© 2018 GARVER LLC - THIS DOCUMENT, ALONG WITH THE IDEAS AND DESIGNS CONVEYED HEREIN, SHALL BE CONSIDERED INSTRUMENTS OF PROFESSIONAL SERVICE AND ARE PROPERTY OF GARVER, LLC, ANY USE, REPRODUCTION, OR DISTRIBUTION OF THIS DOCUMENT, ALONG WITH THE IDEAS AND DESIGN CONTAINED HEREIN, IS PROHIBITED UNLESS AUTHORIZED IN WRITING BY GARVER, LLC, OR EXPLICITLY ALLOWED IN THE IDEAS AND DESIGN CONTAINED HEREIN, IS PROHIBITED UNLESS AUTHORIZED IN WRITING BY GARVER, LLC, OR EXPLICITLY ALLOWED IN THE IDEAS AND DESIGN CONTAINED HEREIN, IS PROHIBITED UNLESS AUTHORIZED IN WRITING BY GARVER, LLC, OR EXPLICITLY ALLOWED IN THE IDEAS AND DESIGN CONTAINED HEREIN, IS PROHIBITED UNLESS AUTHORIZED IN WRITING BY GARVER, LLC, OR EXPLICITLY ALLOWED IN THE IDEAS AND DESIGN CONTAINED HEREIN, IS PROHIBITED UNLESS AUTHORIZED IN WRITING BY GARVER, LLC, OR EXPLICITLY ALLOWED IN THE IDEAS AND DESIGN CONTAINED HEREIN, IS PROHIBITED UNLESS AUTHORIZED IN WRITING BY GARVER, LLC, OR EXPLICITLY ALLOWED IN THE IDEAS AND DESIGN CONTAINED HEREIN, IS PROHIBITED UNLESS AUTHORIZED IN WRITING BY GARVER, LLC, OR EXPLICITLY ALLOWED IN THE IDEAS AND DESIGN CONTAINED HEREIN, IS PROHIBITED UNLESS AUTHORIZED IN WRITING BY GARVER, LLC, OR EXPLICITLY ALLOWED IN THE IDEAS AND DESIGN CONTAINED HEREIN, IS PROHIBITED UNLESS AUTHORIZED IN WRITING BY GARVER, LLC, OR EXPLICITLY ALLOWED IN THE IDEAS AND DESIGN CONTAINED. GARVER

5125A Research Drive Huntsville, AL 35805 (256) 534-5512

MIDCITY IMPROVEMENT DISTRICT MIDCITY IMPROVEMENT DISTRICT PLAN

ADDITIONAL DISTRICT LANDS - TOUCHSTAR TRACTS

FIGURE NUMBER **EXHIBIT 7A** 

SHEET

IGNACID BOUNDARIES TOUCHSTAR EXHIBIT District/Dra Garver\_2012 30 - MidCity In